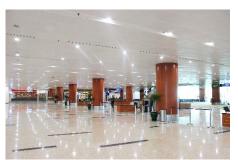

## CONNECTING 26 LOCAL DESTINATIONS IN MYANMAR

With double the facilities of the existing domestic terminal, the new domestic Terminal 3 (T3) will provide unparalleled connectivity to 26 local destinations served by 10 local airlines.

For the first time, T3, a terminal of international standards, will also offer domestic travellers a well-curated mix of international and local retail outlets and food and beverage options.

| Floor Area (GFA)  | Approx. 44,000 sqm |
|-------------------|--------------------|
| Check-in Counters | 38                 |
| Aerobridges       | 4                  |
| Remote Gates      | 2                  |