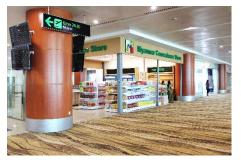

For the first time, T3, a terminal of international standards, will also offer domestic travellers a well-curated mix of international and local retail outlets and food and beverage options.

| Floor Area (GFA)  | Approx. 44,000 sqm |
|-------------------|--------------------|
| Check-in Counters | 38                 |
| Aerobridges       | 4                  |
| Remote Gates      | 2                  |

T3 offers a brand new shopping and dining experience for the domestic traveller to indulge the senses.

The terminal features international brands such as Coffee Bean and Tea Leaf, Burger King and Gloria Jeans, as well as a mix of other prominent local retailers and F&B operators.