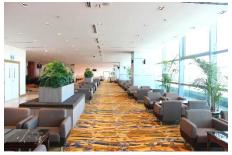

For the first time, T3, a terminal of international standards, will also offer domestic travellers a well-curated mix of international and local retail outlets and food and beverage options.

| Floor Area (GFA)  | Approx. 44,000 sqm |
|-------------------|--------------------|
| Check-in Counters | 38                 |
| Aerobridges       | 4                  |
| Remote Gates      | 2                  |

T3 offers a brand new shopping and dining experience for the domestic traveller to indulge the senses.

The terminal features international brands such as Coffee Bean and Tea Leaf, Burger King and Gloria Jeans, as well as a mix of other prominent local retailers and F&B operators.