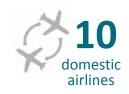

## CONNECTING 26 LOCAL DESTINATIONS IN MYANMAR

With double the facilities of the existing domestic terminal, the new domestic Terminal 3 (T3) will provide unparalleled connectivity to 26 local destinations served by 10 local airlines.

## **Domestic Airlines**