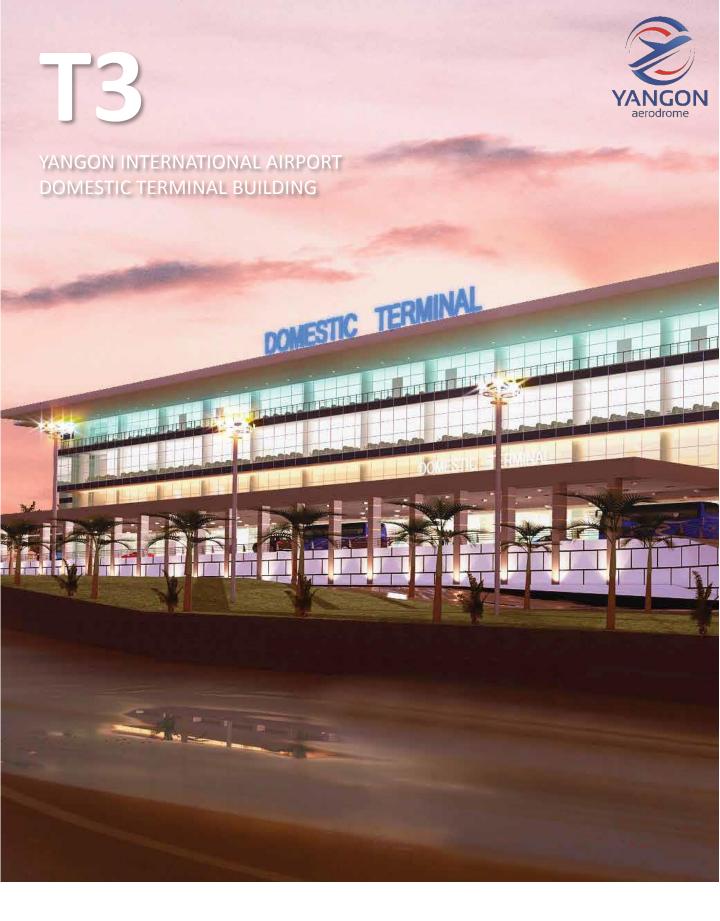

## CONNECTING 26 LOCAL DESTINATIONS IN MYANMAR

With double the facilities of the existing domestic terminal, the new domestic Terminal 3 (T3) will provide unparalleled connectivity to 26 local destinations served by 10 local airlines.