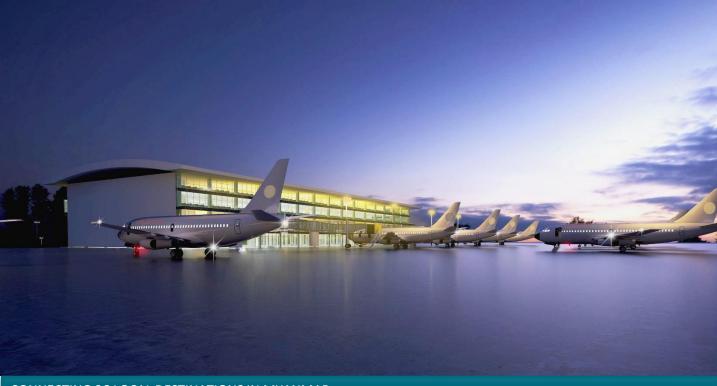

## CONNECTING 26 LOCAL DESTINATIONS IN MYANMAR

With double the facilities of the existing domestic terminal, the new domestic Terminal 3 (T3) will provide unparalleled connectivity to 26 local destinations served by 10 local airlines.