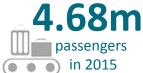

## YIA OPERATING STATISTICS

Yangon International Airport (YIA) is strategically located between India and China with two-thirds of the world's population within six hours flying range.

A key gateway into Myanmar, YIA welcomes international travelers from global cities such as Tokyo, Dubai, Singapore, Beijing and New Delhi.